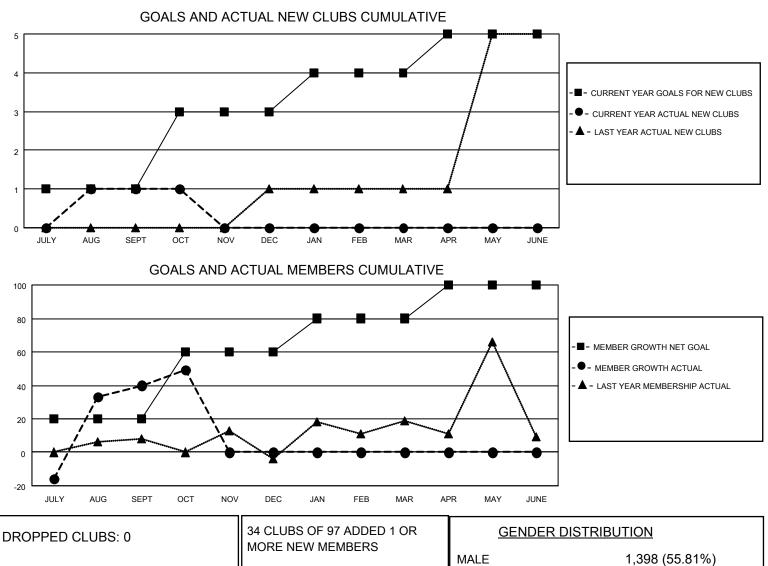

## LOCATION SINGAPORE

District 308 A1

Results as of: 10/31/2021

| Clubs                 |               |           |               | Members               |                       |                         |                                                    |
|-----------------------|---------------|-----------|---------------|-----------------------|-----------------------|-------------------------|----------------------------------------------------|
| RESULTS FOR 2021-2022 |               |           |               | RESULTS FOR 2021-2022 |                       |                         |                                                    |
| QUARTER               | NEW CLUB GOAL | NEW CLUBS | DROPPED CLUBS | QUARTER MEMB          | ER GROWTH NET<br>GOAL | MEMBER GROWTH<br>ACTUAL | DROPPED<br>MEMBERS ACTUAL<br>(including transfers) |
| JULY/AUG/SEPT         | 1             | 1         | 0             | JULY/AUG/SEPT         | 20                    | 140                     | 87                                                 |
| OCT/NOV/DEC           | 2             | 0         | 0             | OCT/NOV/DEC           | 40                    | 18                      | 8                                                  |
| JAN/FEB/MAR           | 1             | 0         | 0             | JAN/FEB/MAR           | 20                    | 0                       | 0                                                  |
| APR/MAY/JUNE          | 1             | 0         | 0             | APR/MAY/JUNE          | 20                    | 0                       | 0                                                  |